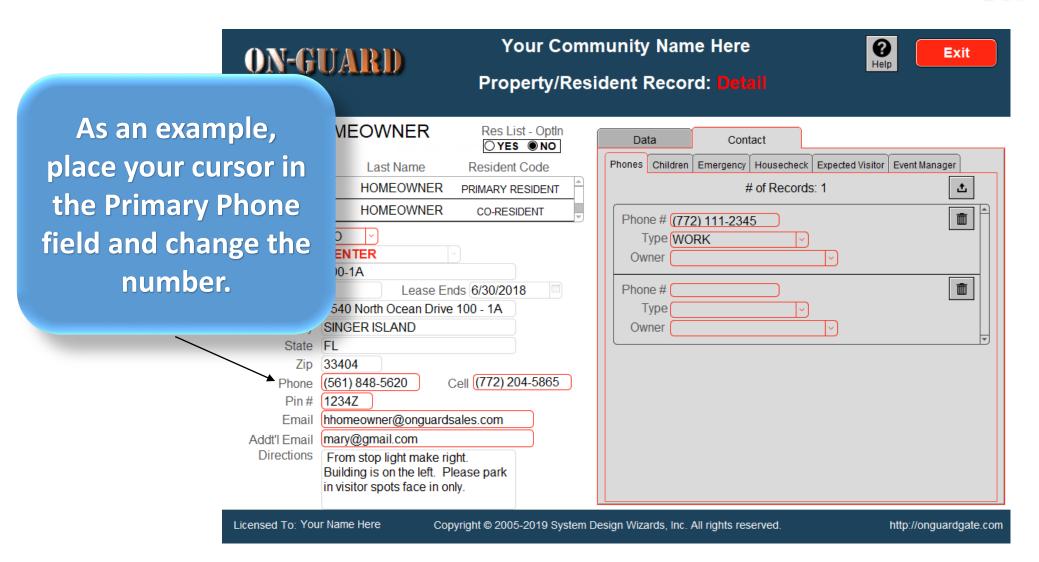

Exit

http://onguardgate.com

Phones Children Emergency Housecheck Expected Visitor Event Manager First Name Last Name Resident Code • **HOMEOWNER** # of Records: 1 £ HARRY PRIMARY RESIDENT MARY **HOMEOWNER** CO-RESIDENT Phone # (772) 111-2345 Restricted Entry NO Type WORK Take a careful Resident Type RENTER Owner Account # 100-1A look at the Main Lease Ends 6/30/2018 ID# Phone # 5540 North Ocean Drive 100 - 1A Type Resident Screen. SINGER ISLAND Owner State FL Zip 33404 (561) 848-5620 Cell (772) 204-5865 Phone 1234Z hhomeowner@onguardsales.com mary@gmail.com Addt'l Email

| ON-GUARD                                                                                                                                                         |                                                            | Your Community Name Here                      |     |                                           |                                                                                      |       |  |    |  |
|------------------------------------------------------------------------------------------------------------------------------------------------------------------|------------------------------------------------------------|-----------------------------------------------|-----|-------------------------------------------|--------------------------------------------------------------------------------------|-------|--|----|--|
| VII-UUE                                                                                                                                                          | ami)                                                       | Property/Resident Record: Detail              |     |                                           |                                                                                      |       |  |    |  |
| HARRY HOM                                                                                                                                                        |                                                            | Res List - Optln OYES  NO                     |     | Data                                      | Cont                                                                                 |       |  | (F |  |
| First Name  HARRY  MARY                                                                                                                                          | HOMEOWNER PRIMARY RESIDENT                                 |                                               |     |                                           | Phones Children Emergency Housecheck Expected Visitor Event Manager  # of Records: 1 |       |  |    |  |
| Restricted Entry Resident Type Account # 100- ID# 1 Address 5540 City SINC State FL Zip 3340 Phone (561 Pin # 1234 Email hhor Addt'l Email Directions From Build | Lease End<br>0 North Ocean Drive<br>GER ISLAND<br>04<br>04 | cell (772) 204-5865  ales.com  tht. ease park | (Ph | one # (77 Type WC Owner  one # Type Owner |                                                                                      | 5   ~ |  |    |  |