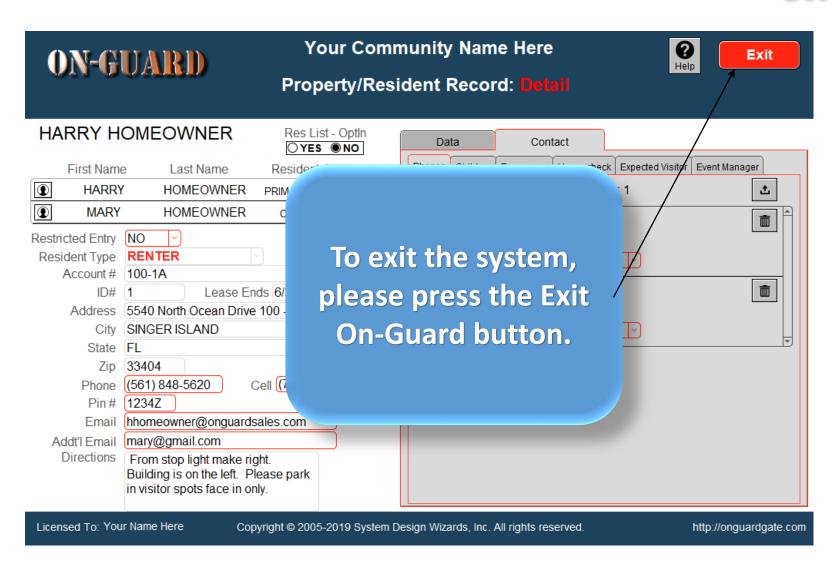

Exit

http://onguardgate.com

Phones Children Emergency Housecheck Expected Visitor Event Manager First Name Last Name Resident Code • **HOMEOWNER** # of Records: 1 £ HARRY PRIMARY RESIDENT MARY **HOMEOWNER** CO-RESIDENT Phone # (772) 111-2345 Restricted Entry NO Type WORK Take a careful Resident Type RENTER Owner Account # 100-1A look at the Main Lease Ends 6/30/2018 ID# Phone # 5540 North Ocean Drive 100 - 1A Type Resident Screen. SINGER ISLAND Owner State FL Zip 33404 (561) 848-5620 Cell (772) 204-5865 Phone 1234Z hhomeowner@onguardsales.com mary@gmail.com Addt'l Email

Res List - Optln

OYES ●NO

**Your Community Name Here** 

Property/Resident Record: Detail

Copyright © 2005-2019 System Design Wizards, Inc. All rights reserved.

Data

Contact

There is a Help buttons to assist you.