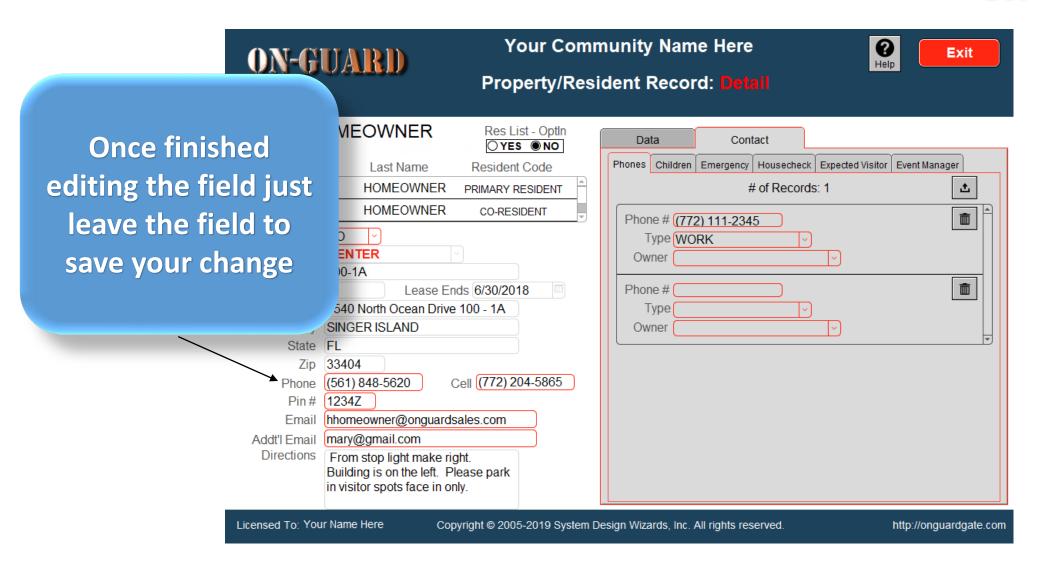

Exit

http://onguardgate.com

Phones Children Emergency Housecheck Expected Visitor Event Manager First Name Last Name Resident Code • **HOMEOWNER** # of Records: 1 £ HARRY PRIMARY RESIDENT MARY **HOMEOWNER** CO-RESIDENT Phone # (772) 111-2345 Restricted Entry NO Type WORK Take a careful Resident Type RENTER Owner Account # 100-1A look at the Main Lease Ends 6/30/2018 ID# Phone # 5540 North Ocean Drive 100 - 1A Type Resident Screen. SINGER ISLAND Owner State FL Zip 33404 (561) 848-5620 Cell (772) 204-5865 Phone 1234Z hhomeowner@onguardsales.com mary@gmail.com Addt'l Email

| ON-GUARD                                                                                                                                                         |                                                            | Your Community Name Here                      |     |                                           |                                                                                      |       |  |    |  |
|------------------------------------------------------------------------------------------------------------------------------------------------------------------|------------------------------------------------------------|-----------------------------------------------|-----|-------------------------------------------|--------------------------------------------------------------------------------------|-------|--|----|--|
| VII-UUE                                                                                                                                                          | ami)                                                       | Property/Resident Record: Detail              |     |                                           |                                                                                      |       |  |    |  |
| HARRY HOM                                                                                                                                                        |                                                            | Res List - Optln OYES  NO                     |     | Data                                      | Cont                                                                                 |       |  | (F |  |
| First Name  HARRY  MARY                                                                                                                                          | HOMEOWNER PRIMARY RESIDENT                                 |                                               |     |                                           | Phones Children Emergency Housecheck Expected Visitor Event Manager  # of Records: 1 |       |  |    |  |
| Restricted Entry Resident Type Account # 100- ID# 1 Address 5540 City SINC State FL Zip 3340 Phone (561 Pin # 1234 Email hhor Addt'l Email Directions From Build | Lease End<br>0 North Ocean Drive<br>GER ISLAND<br>04<br>04 | cell (772) 204-5865  ales.com  tht. ease park | (Ph | one # (77 Type WC Owner  one # Type Owner |                                                                                      | 5   ~ |  |    |  |

These tabs contain additional editable information

Also, as an example if you wish to Add, Edit or Delete an Additional Phone #, Please press the Additional Phones Button.