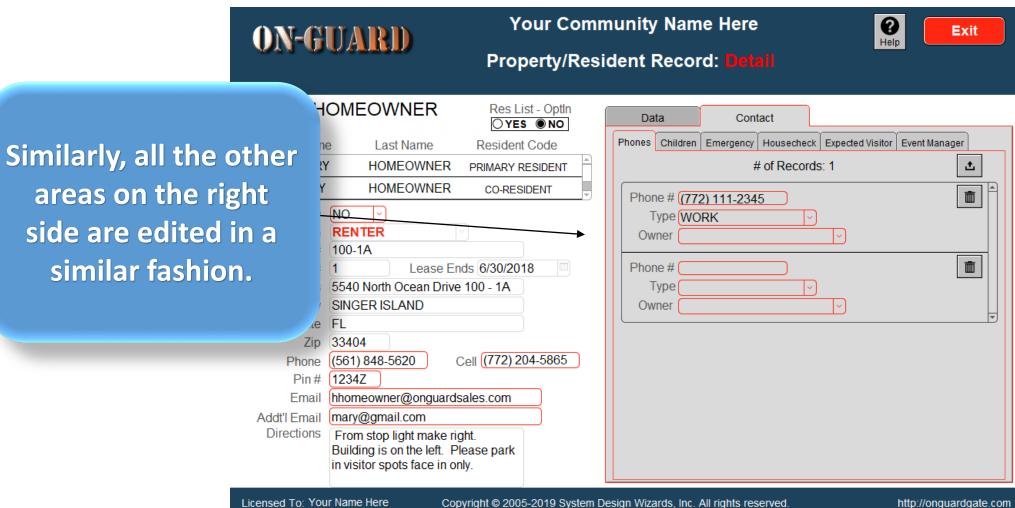

Exit

http://onguardgate.com

Phones Children Emergency Housecheck Expected Visitor Event Manager First Name Last Name Resident Code • **HOMEOWNER** # of Records: 1 £ HARRY PRIMARY RESIDENT MARY **HOMEOWNER** CO-RESIDENT Phone # (772) 111-2345 Restricted Entry NO Type WORK Take a careful Resident Type RENTER Owner Account # 100-1A look at the Main Lease Ends 6/30/2018 ID# Phone # 5540 North Ocean Drive 100 - 1A Type Resident Screen. SINGER ISLAND Owner State FL Zip 33404 (561) 848-5620 Cell (772) 204-5865 Phone 1234Z hhomeowner@onguardsales.com mary@gmail.com Addt'l Email

| ON-GUARD                                                                                                                                                         |                                                            | Your Community Name Here                      |     |                                           |                                                                                      |       |  |    |  |
|------------------------------------------------------------------------------------------------------------------------------------------------------------------|------------------------------------------------------------|-----------------------------------------------|-----|-------------------------------------------|--------------------------------------------------------------------------------------|-------|--|----|--|
| VII-UUE                                                                                                                                                          | ami)                                                       | Property/Resident Record: Detail              |     |                                           |                                                                                      |       |  |    |  |
| HARRY HOM                                                                                                                                                        |                                                            | Res List - Optln OYES  NO                     |     | Data                                      | Cont                                                                                 |       |  | (F |  |
| First Name  HARRY  MARY                                                                                                                                          | HOMEOWNER PRIMARY RESIDENT                                 |                                               |     |                                           | Phones Children Emergency Housecheck Expected Visitor Event Manager  # of Records: 1 |       |  |    |  |
| Restricted Entry Resident Type Account # 100- ID# 1 Address 5540 City SINC State FL Zip 3340 Phone (561 Pin # 1234 Email hhor Addt'l Email Directions From Build | Lease End<br>0 North Ocean Drive<br>GER ISLAND<br>04<br>04 | cell (772) 204-5865  ales.com  tht. ease park | (Ph | one # (77 Type WC Owner  one # Type Owner |                                                                                      | 5   ~ |  |    |  |

These tabs contain additional editable information

Also, as an example if you wish to Add, Edit or Delete an Additional Phone #, Please press the Additional Phones Button.