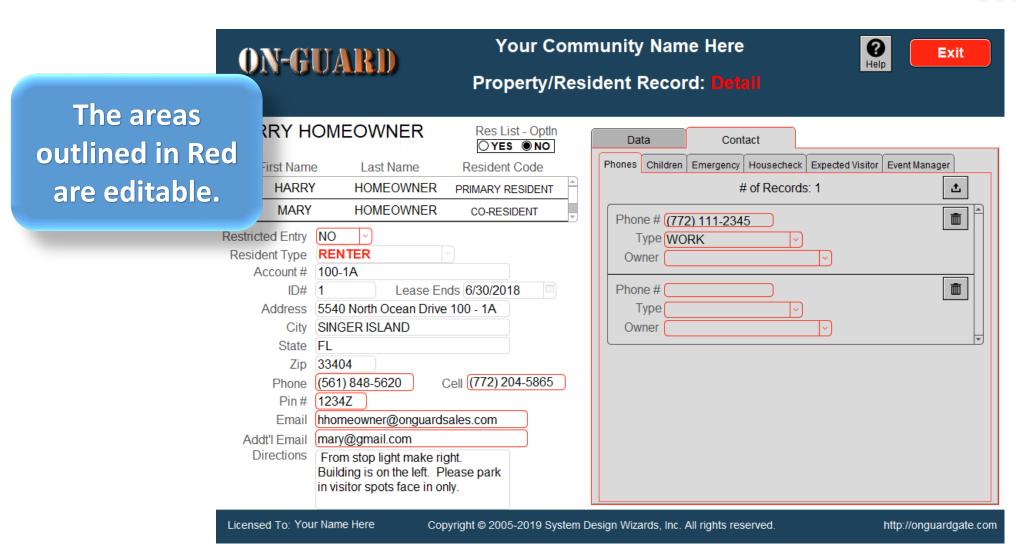

Exit

http://onguardgate.com

Phones Children Emergency Housecheck Expected Visitor Event Manager First Name Last Name Resident Code • **HOMEOWNER** # of Records: 1 £ HARRY PRIMARY RESIDENT MARY **HOMEOWNER** CO-RESIDENT Phone # (772) 111-2345 Restricted Entry NO Type WORK Take a careful Resident Type RENTER Owner Account # 100-1A look at the Main Lease Ends 6/30/2018 ID# Phone # 5540 North Ocean Drive 100 - 1A Type Resident Screen. SINGER ISLAND Owner State FL Zip 33404 (561) 848-5620 Cell (772) 204-5865 Phone 1234Z hhomeowner@onguardsales.com mary@gmail.com Addt'l Email

Res List - Optln

OYES ●NO

**Your Community Name Here** 

Property/Resident Record: Detail

Copyright © 2005-2019 System Design Wizards, Inc. All rights reserved.

Data

Contact

There is a Help buttons to assist you.

| ON-GUARD                                                                                                                                                         |                                                            | Your Community Name Here                      |     |                                           |                                                                                      |       |  |    |  |
|------------------------------------------------------------------------------------------------------------------------------------------------------------------|------------------------------------------------------------|-----------------------------------------------|-----|-------------------------------------------|--------------------------------------------------------------------------------------|-------|--|----|--|
| VII-UUE                                                                                                                                                          | ami)                                                       | Property/Resident Record: Detail              |     |                                           |                                                                                      |       |  |    |  |
| HARRY HOM                                                                                                                                                        |                                                            | Res List - Optln OYES  NO                     |     | Data                                      | Cont                                                                                 |       |  | (F |  |
| First Name  HARRY  MARY                                                                                                                                          | HOMEOWNER PRIMARY RESIDENT                                 |                                               |     |                                           | Phones Children Emergency Housecheck Expected Visitor Event Manager  # of Records: 1 |       |  |    |  |
| Restricted Entry Resident Type Account # 100- ID# 1 Address 5540 City SINC State FL Zip 3340 Phone (561 Pin # 1234 Email hhor Addt'l Email Directions From Build | Lease End<br>0 North Ocean Drive<br>GER ISLAND<br>04<br>04 | cell (772) 204-5865  ales.com  tht. ease park | (Ph | one # (77 Type WC Owner  one # Type Owner |                                                                                      | 5   ~ |  |    |  |